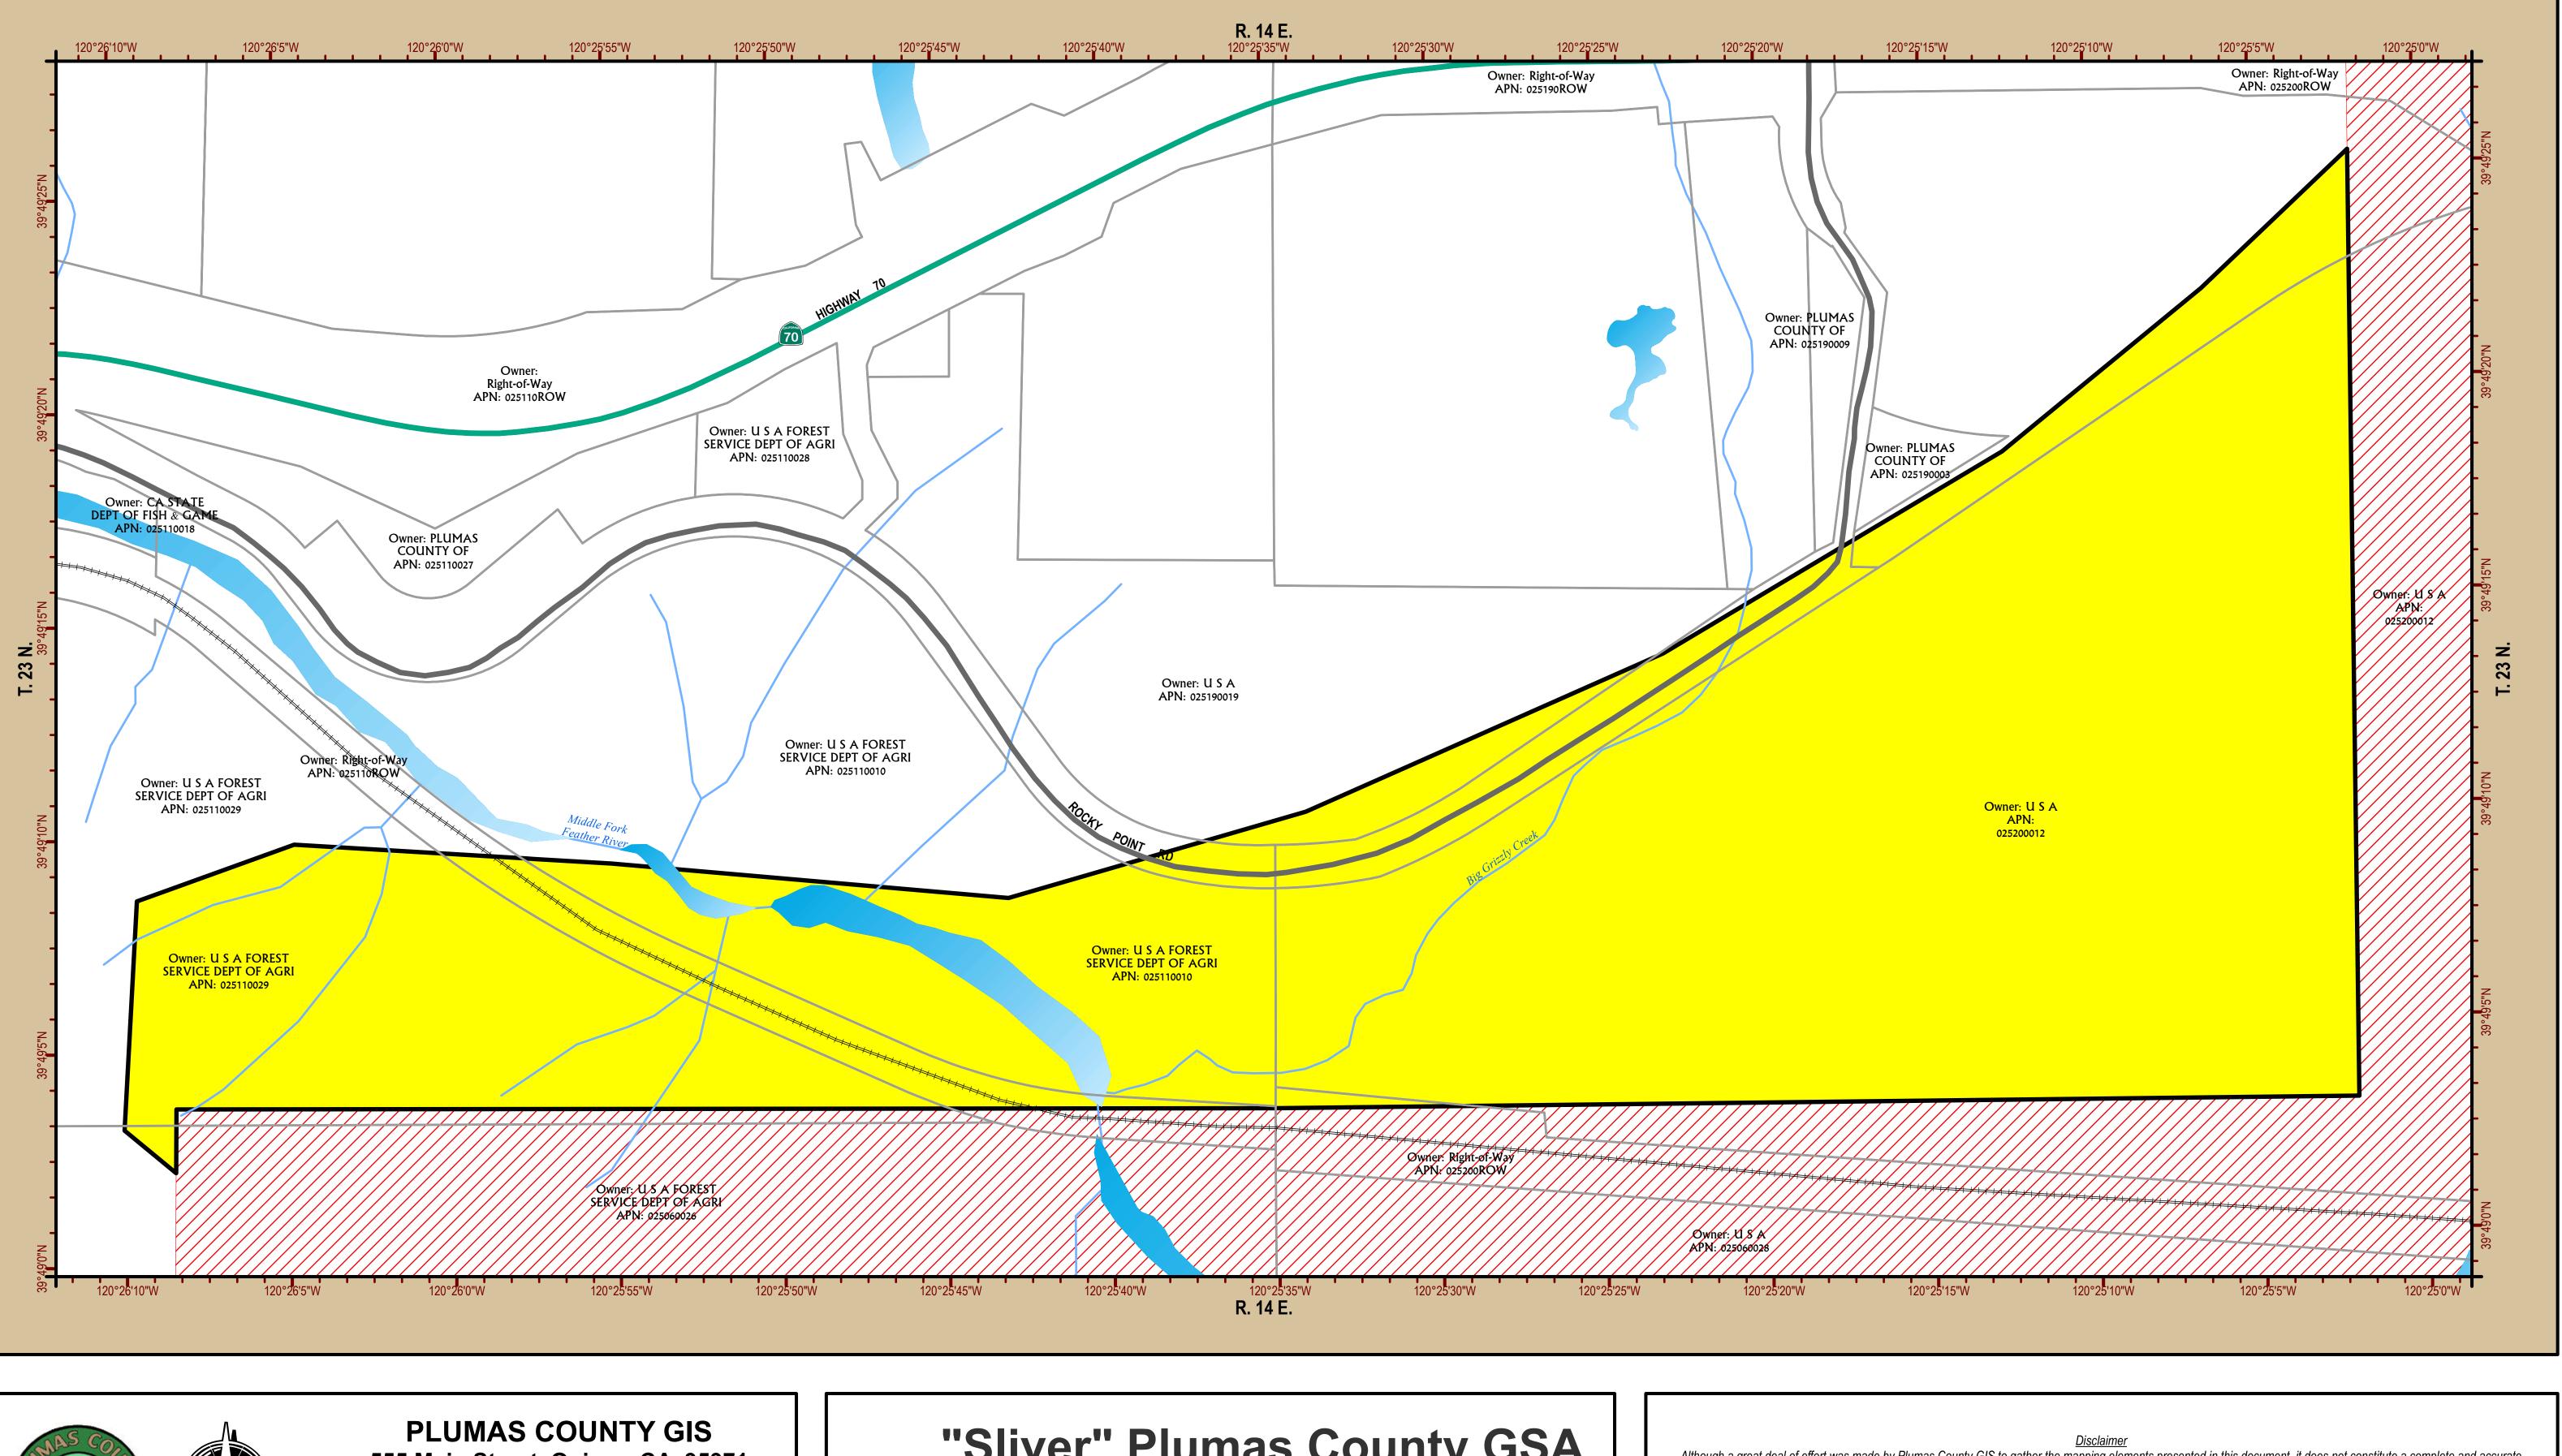

## "Sliver" Plumas County GSA

- Railroad River / Stream Waterbody Area

Sierra Valley Groundwater Mgmt. District Boundary

"Sliver" Plumas County Responsibility

Although a great deal of effort was made by Plumas County GIS to gather the mapping elements presented in this document, it does not constitute a complete and accurate representation of actual physical elements on the ground. Reasonable efforts have been made by Plumas County GIS to verify that this map accurately interprets the source data used in its preparation; however, a degree of error is inherent in all maps, and this map may contain omissions and errors in scale, resolution, rectification, positional accuracy, development methodology, interpretation of source data, and other circumstances. As additional data becomes available to Plumas County GIS, and as verification of source data continues, this map may be reinterpreted or updated by Plumas County GIS. This map is date specific and is intended for use only at the published scale. This digitally compiled map does not represent a legal survey of the land nor should it be used for navigational, engineering, or any other site-specific use and has been created for graphical purposes only. This map is distributed "as-is" without warranty of any kind.